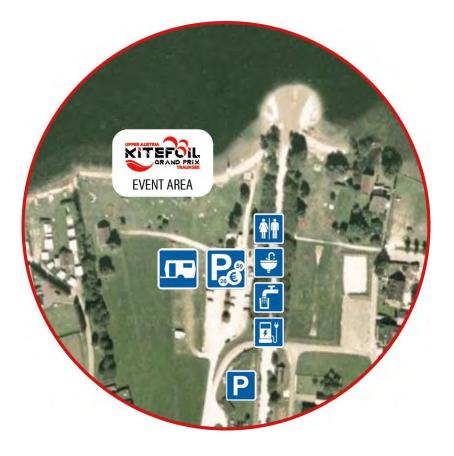

#### **Address Event Area:**

Strandbadstraße 15, A-4802 Ebensee am Traunsee

## **CAMPING - EVENT AREA**

There is a parking spot for caravans directly at the event area. You have to pay directly on site – there is a ticket machine.

#### Costs per night (24h):

€ 20,- for a caravan | no tents allowed