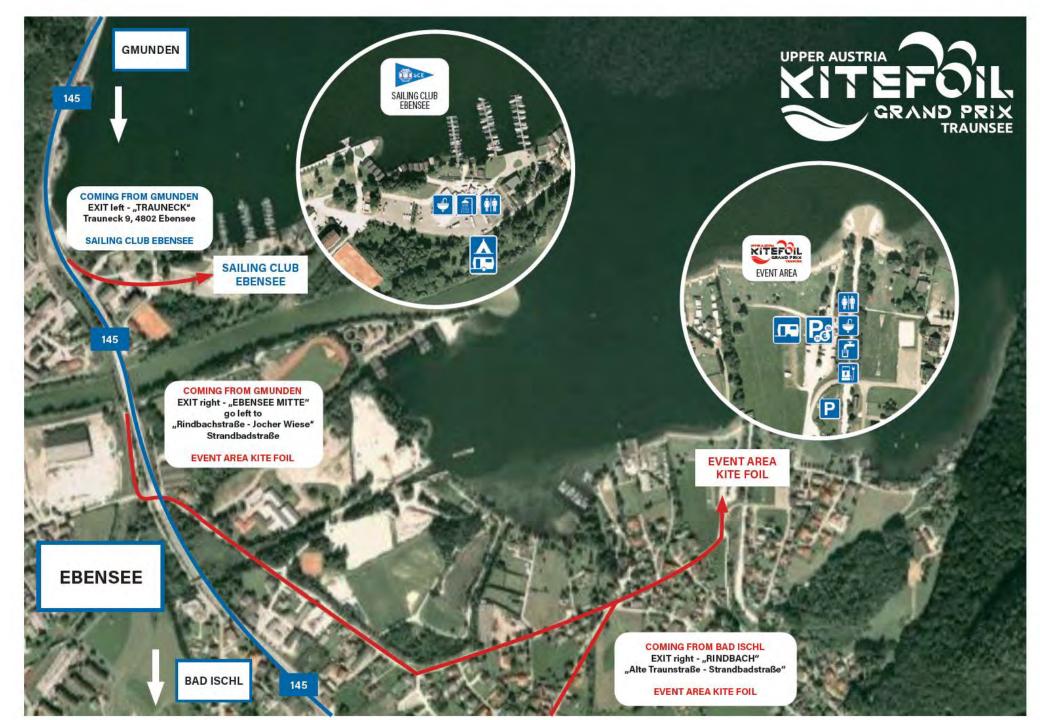

Motorway from Salzburg and Linz until Regau, Westautobahn A1 – Exit Regau in the direction to Gmunden B145 – follow the road next to the lake to the south of lake Traunsee to Ebensee – Exit Ebensee Mitte – Rindbachstraße – Jocher Wiese - Strandbadstraße

If you are coming from Bad Ischl you take the road B145 to Gmunden / Ebensee – Exit Rindbach – Alte Traunstraße – Strandbadstraße

#### **Address Event Area:**

Strandbadstraße 15, A-4802 Ebensee am Traunsee

## **CAMPING - EVENT AREA**

There is a parking spot for caravans directly at the event area. You have to pay directly on site – there is a ticket machine.

### **CAMPING - SAILING CLUB**

There is a camping area next to the Sailing Club. If you want to get a spot for camping during the event, please contact Barbara Hütter from the Organizing Committee (barbara.huetter@profs.at). Please pay your camping spot in cash at the registration.

#### Adress:

Segelclub Ebensee, Trauneck 9, A-4802 Ebensee am Traunsee