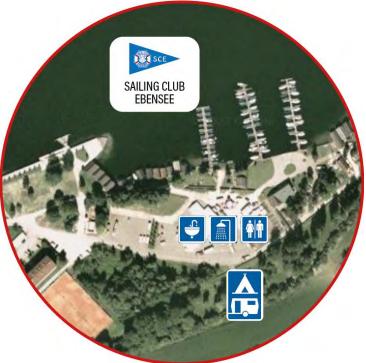

### **CAMPING - SAILING CLUB**

There is a camping area next to the Sailing Club. If you want to get a spot for camping during the event, please contact Barbara Hütter from the Organizing Committee (barbara.huetter@profs.at). Please pay your camping spot in cash at the registration.

#### Costs per night (24h):

- € 6,- for a tent
- € 11,- for a caravan
- € 5,- for electricity

During your stay you can use the restroom and shower-facilities of the Sailing Club Ebensee.

#### Adress:

Segelclub Ebensee, Trauneck 9, A-4802 Ebensee am Traunsee